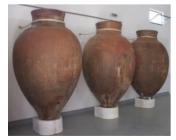

## OUTEIROS

## ORGANIC WINE





## **OUTEIROS ALTOS** TALHA WINE 2018



PT-BIO-03 Agricultura Portugal



03

**Álcohol**: 14 % **Ph**: 3,7 **Total acidity**: 4,8

ANALYTICAL

DATA



**Estate bottled in** July 2019

LOGISTIC INFO

100% natural cork

Bottle: 750 ml.

EAN Uni: 5600269268033

**AVIN:** 0476426071236

**Quantity bottle/box:** 6 x 750 ml

**Box dimensions:** 335 x 245 x 165 mm

**Box gross weight (Kg):** 7,75 Kg

**EAN SCC box:** 15600269268030

Quantity box/ pallet: 110bx/660 bottles

Pallet weight (Kg): 630 kg or 780 kg

**Pallet dimensions** (europallet): 1.20\*0.80\*1.80 height

Estate Produced and bottled, by HERDADE DOS OUTEIROS ALTOS, LDA. Monte da Tapada Nova, C. P. nº 11, Sta Maria, 7100-123 Estremoz, Portugal TM. +351 966250063 info@herdadedosouteirosaltos.pt www.facebook.com\herdadeouteirosaltos www.herdadedosouteirosaltos.pt









Estate Produced and bottled, by H