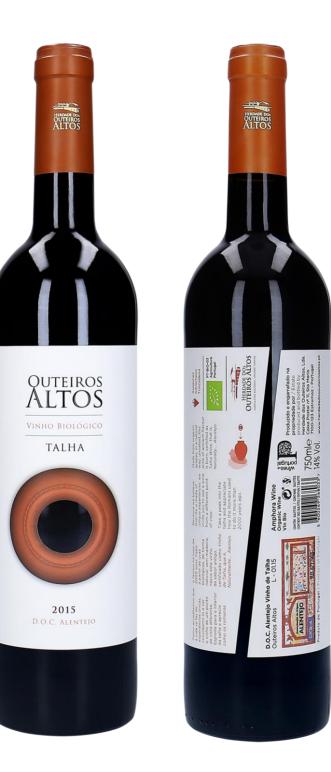

## OUTEIROS

## ORGANIC WINE

## **OUTEIROS ALTOS** TALHA WINE 2018

PT-BIO-03 Agricultura Portugal

03

**Álcohol**: 14 % **Ph**: 3,7 **Total acidity**: 4,8

ANALYTICAL

DATA

**Estate bottled in** July 2019

LOGISTIC INFO

100% natural cork

Bottle: 750 ml.

EAN Uni: 5600269268033

**AVIN:** 0476426071236

**Quantity bottle/box:** 6 x 750 ml

**Box dimensions:** 335 x 245 x 165 mm

**Box gross weight (Kg):** 7,75 Kg

**EAN SCC box:** 15600269268030